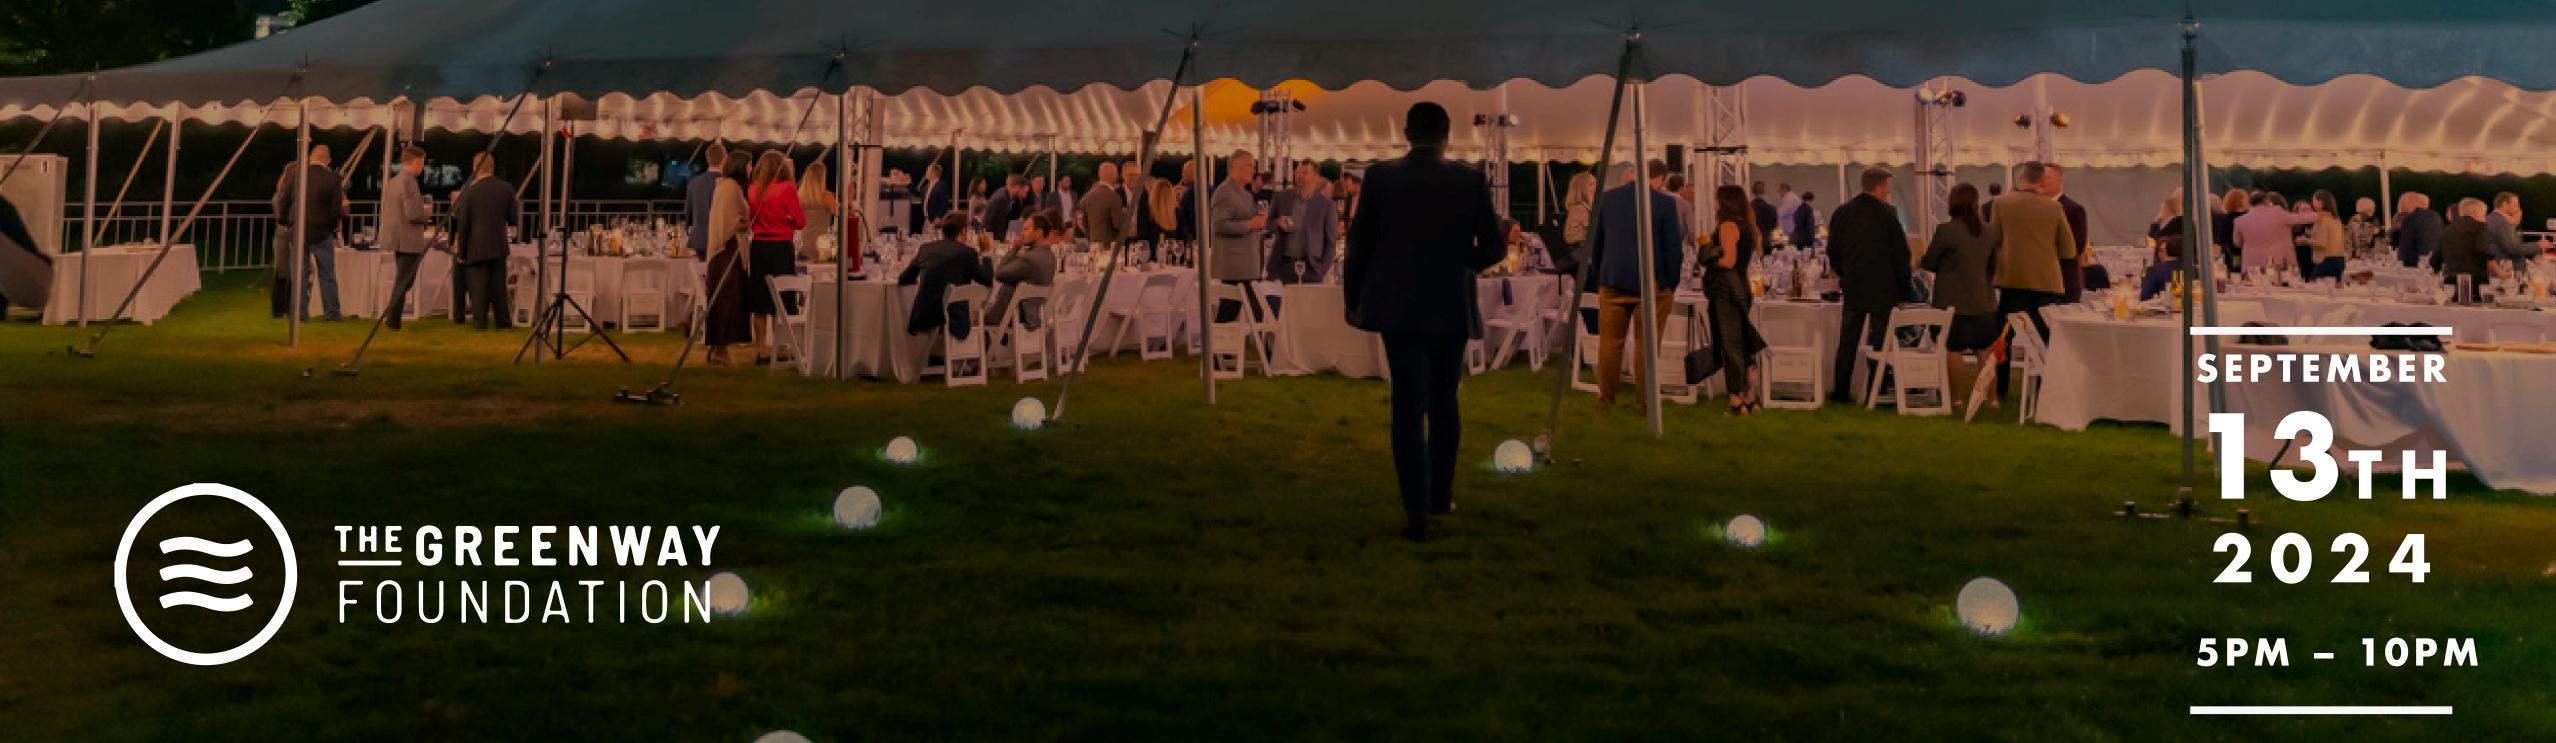

## GALA ON THE BRIDGE

Gala on the Bridge is The Greenway Foundation's signature fundraising event, held on the 19th Street Historic Pedestrian Bridge over the South Platte River

and Commons Park. This evening offers stunning views of the River with attendees enjoying live music, cocktails, dinner from award winning chefs, and celebrating the accomplishments and future of The Greenway Foundation.